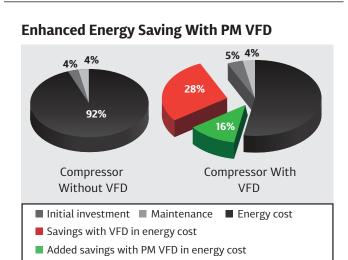

Many compressors do not run at more than 80% load. A traditional VFD machine will help save in this scenario. Still, the challenge has been to cater to loads greater than 80% while also improving upon the conventional VFD machines' savings when running below 80% loads.

# energy efficiency even at 100% load conditions, guaranteeing significant savings.

With a range of intelligent features, the EG PM VFD series signifies a generational shift, positioning itself as the Premium Flagship Machine in the Air Compressor Industry. The EG PM VFD series ensures the best-inclass life cycle cost, encompassing power, maintenance, and capital costs. Contributing to environmental responsibility, the series efficiently reduces power consumption, resulting in a noticeable decrease in carbon footprint.